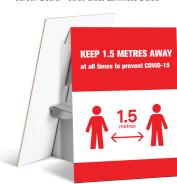

### **FLOOR DISPLAY**

### **DIRECTIONAL SIGNAGE**

TEKflute Bollard - 3 Panel Sides

# GOVERNMENT SIGNAGE

# BATHROOM MIRROR SIGNS





TEKflute A-Frame – 2 Panel Sides 600 x 900mm - Router Cut to Dieline





TEKflute Fluted Plastic 3mm printed 1 side, 600mmx900mm

Window Display Electrostatic White printed 1 side, 210mmx297mm

## **COUNTER SIGNAGE**

A4 Artboard digital 1 side, Mounted to Screen Board + Strut Gloss Laminate 1 side



## **POSTERS**

Metal A-Frames - 2 Sides with

Poster 200gsm Synthetic printed 1 side, 600mmx900mm



## **WINDOW SIGNAGE**



Removable Vinyl Clear Reverse - CMYK+White Ink printed 1 side

## **STAFF UNIFORMS**

printed 1 side



DTG T Shirt printed in CMYK+White in 1 position

## **PULLUP BANNERS**



Standard Pullup Banner + Silver Base 850mm