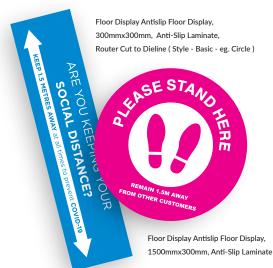

### **FLOOR DISPLAY**

### **DIRECTIONAL SIGNAGE**

TEKflute Bollard - 3 Panel Sides

# GOVERNMENT SIGNAGE

# BATHROOM MIRROR SIGNS





TEKflute A-Frame – 2 Panel Sides 600 x 900mm - Router Cut to Dieline





TEKflute Fluted Plastic 3mm printed 1 side, 600mmx900mm

Window Display Electrostatic White printed 1 side, 210mmx297mm

## **COUNTER SIGNAGE**

A4 Artboard digital 1 side, Mounted to Screen Board + Strut Gloss Laminate 1 side



## **POSTERS**

Metal A-Frames - 2 Sides with

Poster 200gsm Synthetic printed 1 side, 600mmx900mm



## **WINDOW SIGNAGE**



Removable Vinyl Clear Reverse - CMYK+White Ink printed 1 side

## **STAFF UNIFORMS**

printed 1 side



DTG T Shirt printed in CMYK+White in 1 position

## **PULLUP BANNERS**



Standard Pullup Banner + Silver Base 850mm