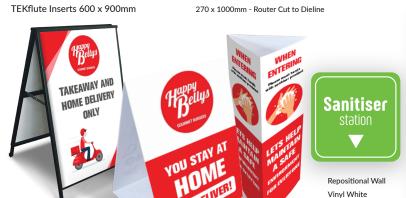

### **FLOOR DISPLAY**

### **DIRECTIONAL SIGNAGE**

TEKflute Bollard - 3 Panel Sides

# GOVERNMENT SIGNAGE

# BATHROOM MIRROR SIGNS





TEKflute A-Frame – 2 Panel Sides 600 x 900mm - Router Cut to Dieline





TEKflute Fluted Plastic 3mm printed 1 side, 600mmx900mm

Window Display Electrostatic White printed 1 side, 210mmx297mm

## **COUNTER SIGNAGE**

A4 Artboard digital 1 side, Mounted to Screen Board + Strut Gloss Laminate 1 side



## **POSTERS**

Metal A-Frames - 2 Sides with

Poster 200gsm Synthetic printed 1 side, 600mmx900mm



## **WINDOW SIGNAGE**



Removable Vinyl Clear Reverse - CMYK+White Ink printed 1 side

## **STAFF UNIFORMS**

printed 1 side



DTG T Shirt printed in CMYK+White in 1 position

## **PULLUP BANNERS**



Standard Pullup Banner + Silver Base 850mm